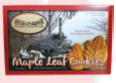

#### MAPLE CREAM COOKIES

A sweet maple treat! These maple leaf-shaped shortbread cookies have a creamy filling made with real maple syrup, making them almost impossible to resist. If you love the flavor of real maple syrup, then these leaf-shaped cream cookies are a must-try.

1 - \$14.99 2 - \$28.99 3 - \$35.99 4 - \$42.99

All Prices Include Shipping