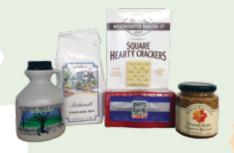

#### THE VERMONTER

This great package contains many Vermont favorites starting with a Pint of our Maple Syrup, a 1 1/2 lb. bag of Buttermilk Pancake mix, a 6 oz. box of Westminster Crackers, a 1 lb. Brick of Cabot's Sharp Cheddar Cheese and top it off with a 10 oz. jar of Vermont Maple Country Mustard.

- \$52.99