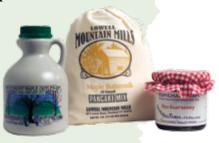

#### MAPLE BREAKFAST

- \$60.99

If you crave maple then this breakfast is certainly for you! It consists of a Pint of our Maple Syrup, a 1-lb. bag of All Natural Maple Buttermilk Pancake Mix, an 8 oz. tub of Maple Cream, a 6 oz. shaker of Maple Sugar and a bag of Vermont's own Brown & Jenkins Gourmet Coffee.

This breakfast makes for an excellent gift!