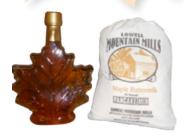

#### **NOVELTY GLASS MAPLE LEAF**

The beauty of Vermont's signature product shines brightly in these gorgeous bottles, exemplifying the clarity and color of Pure Vermont Maple Syrup. Our Novelty Glass Maple Leaf bottles are filled with our most popular flavor, Grade A Amber Rich. These bottles are available in three sizes from a small serving to enough for a few meals.

origntity in these of Pure eaf

8.45 OZ. LEAF BOTTLE

1 - \$19.99 2 - \$33.99 3 - \$46.99 4 - \$58.99

3.4 OZ. LEAF BOTTLE

1 - \$13.99 2 - \$20.99 3 - \$28.99 4 - \$34.99

1.7 OZ. LEAF BOTTLE

6 - \$34.99 12 - \$55.99 24 - \$96.99 48 - \$179.99