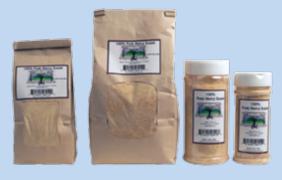

#### PURE MAPLE SUGAR

Maple Sugar is made from 100% Pure Maple Syrup. Ideal for sweetening your favorite foods and beverages. Try it in your coffee, tea, yogurt, hot cereal, toast, bagels and much more! You can also use it as a substitute instead of refined sugar for breads, cookies, pies and all your baking needs.

| 6 OZ. SHAKER        |                            | 1 LB. BAG          |             |
|---------------------|----------------------------|--------------------|-------------|
| 1 - \$ <i>14.99</i> | 2 <b>-</b> \$ <i>24.99</i> | 1 - <i>\$23.99</i> | 2 - \$38.99 |
| 12 OZ. SHAKER       |                            | 2 LB. BAG          |             |
| 1 - <i>\$19.99</i>  | 2 - <i>\$32.99</i>         | 1 - <i>\$34.99</i> | 2 - \$60.99 |