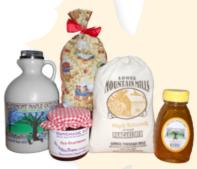

#### **NEW ENGLAND BREAKFAST**

A breakfast guaranteed to satisfy any appetite with some of our favorite comfort foods. It consists of a 1-lb. bag All Natural Maple Buttermilk Pancake Mix, a Quart of our Maple Syrup, an 8 oz. jar of Honey, a 1-lb bag of Scone Mix and a 9 oz. Jar of Homemade Jam.

- \$59.99