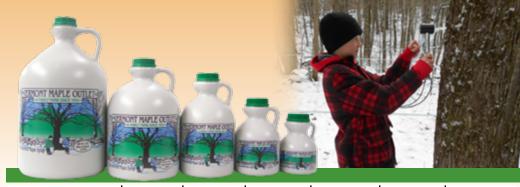

|            | x1      | x2       | x3       | x4       | x5       | x6       |
|------------|---------|----------|----------|----------|----------|----------|
| 1/2 PINT   | \$15.99 | \$22.99  | \$29.99  | \$37.99  | \$46.99  | \$56.99  |
| PINT       | \$19.99 | \$32.99  | \$47.99  | \$59.99  | \$69.99  | \$81.99  |
| QUART      | \$29.99 | \$49.99  | \$72.99  | \$96.99  | \$120.99 | \$139.99 |
| 1/2 GALLON | \$44.99 | \$74.99  | \$109.99 | \$144.99 | \$179.99 | \$212.99 |
| GALLON     | \$74.99 | \$138.99 | \$199.99 | \$259.99 | \$319.99 | \$379.99 |

PURCHASE BY THE CASE (12) AND SAVE ON ALL GRADES OF SYRUP 1/2-PINTS for only \$99.99 • PINTS for only \$149.99 • QUARTS for only \$254.99