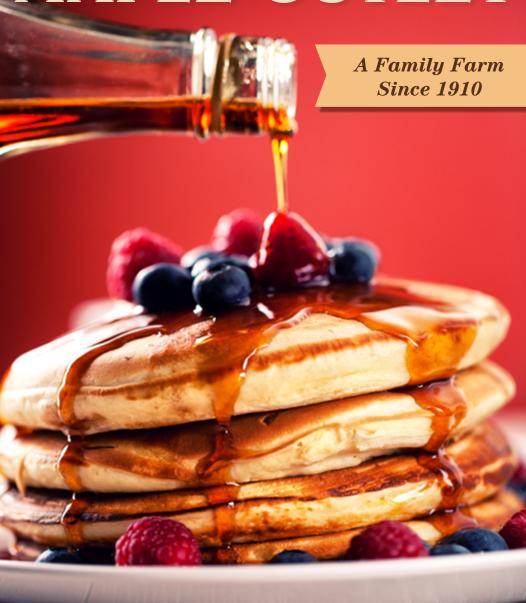

### VERMONT MAPLE OUTLET

2016 - 2017

#### SINCERELY,

The Fletchers Dan, Michelle, Evan & Sean

GRADE A GOLDEN WITH DELICATE TASTE: 'Vermont Fancy' Is a light golden color with a smooth, delicate maple taste. Its delightful maple flavor lets the subtle taste truly be appreciated. Excellent as table syrup or over ice cream.