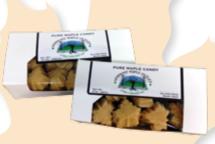

#### PURE MAPLE CANDY

Maple Candy is an old-fashioned Vermont treat which is sweet, creamy and delicious. Gluten and dairy free with no additives or preservatives made fresh here in our candy kitchen.

Guaranteed to be a true maple lover's delight! 1/2 LB. BOX

1 - \$19.99 2 - \$32.99

1 LB. BOX

1 - *\$29.99* 2 - *\$49.99* 

CALL FOR ADDITIONAL QUANTITIES AND PRICING