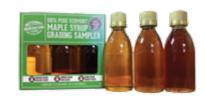

#### MAPLE SYRUP SAMPLER

Enjoy a sampler with all 3 table grades of Pure Vermont Maple Syrup. This sampler demonstrates the color and flavor differences between the various grades of Pure Maple Syrup. Contains 3 – 1.7 oz. bottles.

1 - \$22.99 2 - \$36.99 3 - \$51.99 4 - \$64.99