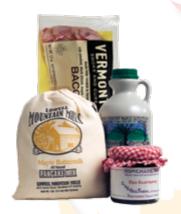

#### GREEN MOUNTAIN BREAKFAST

This delicious breakfast includes everything you need for a hearty meal. It consists of a Pint of our Maple Syrup, a 1-lb. bag of All Natural Maple Buttermilk Pancake Mix, a package of Smoked Bacon and a 9 oz. Jar of Homemade Jam. (Only available for shipment October thru April) - \$49.99